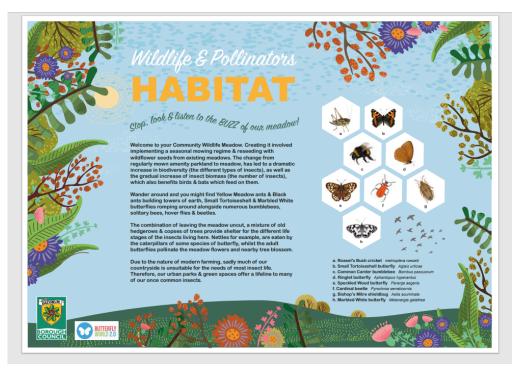

#### **Green Grant**

Rewilding of the East Green section: the green has been re seeded with wildflower seed mix and the works are completed here. Notices to be provided by DBC (clerk asked for these Nov 2022)

Clerk collected bulbs from DBC

Thanks, extended to Cllr Briggs & Cllr Berkeley as they joined the clerk to plant bulbs on Saturday 26<sup>th</sup> Nov after the school were delayed due to Ofsted arriving.

School planting remaining bulbs with Clerk and Cllr Lester Thursday 1<sup>st</sup> December.