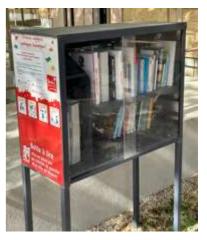

Quotation received from "LIRE AND SOURIRE" in France for a metal format library box as per the photo above. Price excludes duty and UK delivery: 1350€.

Wooden library boxes are bespoke; Councillor Alan Briggs has tried to obtain design and quotation proposals from several local businesses. Only one has responded favourably and proceeded to a detailed design and quotation. As the item is so specialist it has proved impossible to obtain 3 quotes and therefore despite striving to do that, Council may wish to decide that a local tradesman would be best.