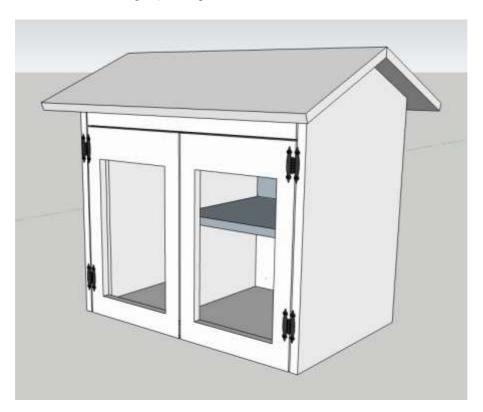

The detailed quotation for a wooden library box (with Perspex doors) as per the provided images is as follows. The quotation excludes a mounting post or other mechanism to fix the box to the ground. The proposed installers will be asked for the input to determine the final design and potential update to the box quotation.

Doors visible with hinges (no Perspex in model but cut out visible for where it'll sit - handles to go on too)

Side on (roof overhang) with dimensions (no doors in this view, just 25mm hardwood waterbar frame)