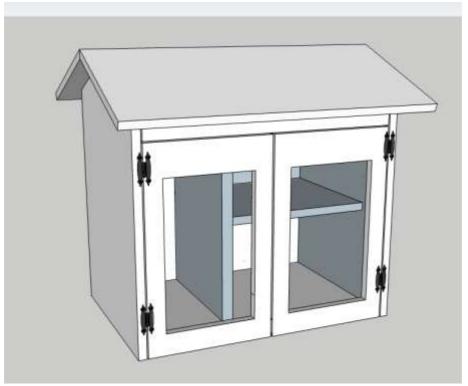

Doors visible with hinges (no Perspex in model but cut out visible for where it'll sit - handles to go on too)

Side on (roof overhang) with dimensions (no doors in this view, just 25mm hardwood waterbar frame)

Front angled view with dimensions (no doors - just 25mm hardwood water bar frame)

Back

Front view no doors