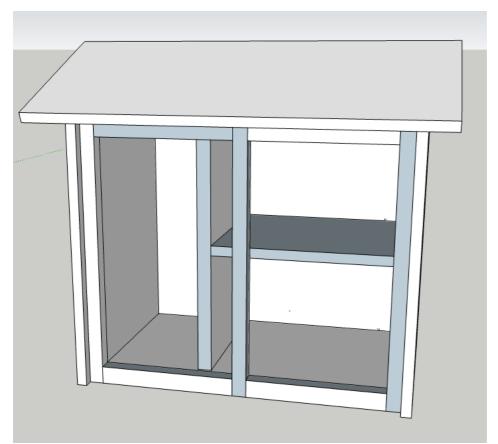

The detailed quotation for a wooden library box (with Perspex doors) as per the provided images is as follows. The quotation excludes a mounting post or other mechanism to fix the box to the ground. The proposed installers will be asked for the input to determine the final design and potential update to the box quotation.

Doors visible with hinges (no Perspex in model but cut out visible for where it'll sit - handles to go on too)

Side on (roof overhang) with dimensions (no doors in this view, just 25mm hardwood waterbar frame)