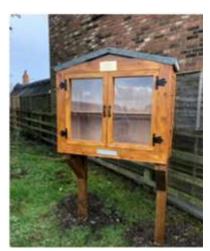

Quotation received from "LIRE AND SOURIRE" in France for a metal format library box as per the photo above. Price excludes duty and UK delivery: 1350€.

Wooden library boxes are bespoke; Councillor Alan Briggs has tried to obtain design and quotation proposals from several local businesses. Only one has responded favourably and proceeded to a detailed design and quotation. As the item is so specialist it has proved impossible to obtain 3 quotes and therefore despite striving to do that, Council may wish to decide that a local tradesman would be best.

The detailed quotation for a wooden library box (with Perspex doors) as per the provided images is as follows. The quotation excludes a mounting post or other mechanism to fix the box to the ground. The proposed installers will be asked for the input to determine the final design and potential update to the box quotation.