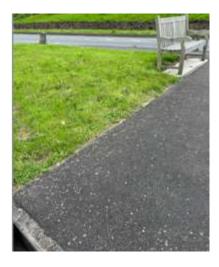

### **RECAP**

Council has provisionally agreed that the space next to the Jubilee bench at The Denes would be the ideal installation location.

Two design principals has been considered.

Wooden boxes similar to that installed at North Crawley.