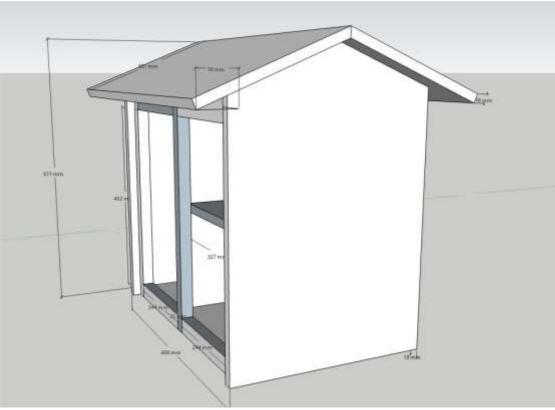

The detailed quotation for a wooden library box (with Perspex doors) as per the provided images is as follows. The quotation excludes a mounting post or other mechanism to fix the box to the ground. The proposed installers will be asked for the input to determine the final design and potential update to the box quotation.

Doors visible with hinges (no Perspex in model but cut out visible for where it'll sit - handles to go on too)

Side on (roof overhang) with dimensions (no doors in this view, just 25mm hardwood waterbar frame)

Front angled view with dimensions (no doors - just 25mm hardwood water bar frame)

Back

Front view no doors