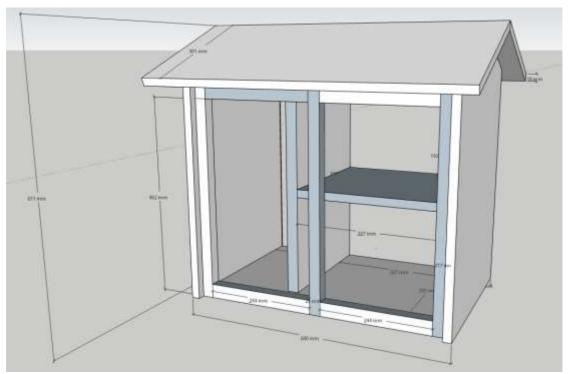

The detailed quotation for a wooden library box (with Perspex doors) as per the provided images is as follows. The quotation excludes a mounting post or other mechanism to fix the box to the ground. The proposed installers will be asked for the input to determine the final design and potential update to the box quotation.

Front angled view with dimensions (no doors - just 25mm hardwood water bar frame)

Back

Front view no doors