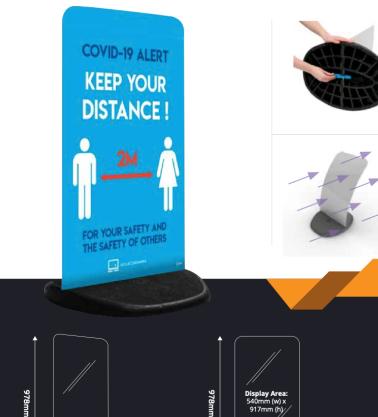

## SUREFLEX PAVEMENT SIGN BOARD

Bigger sign, bigger impact.

## **FEATURES:**

- Designed for long range visibility to grab attention.
- Large 540mm x 917mm display area.
- Aircraft grade 1.2mm aluminium panel ideal for screen/digital print or vinyl graphics.
- Unique patented wedge means assembly and disassembly in seconds with no tools required.
- Recycled PVC base provides great stability.
- Wind tested for maintenance free use whatever the weather.
- High Pressure Laminate chalkboard option also available.
- Opportunities for shaped and oversized panels for maximum impact.

## **DIMENSIONS:**

| PANEL OPTIONS | PANEL SIZE (MM) | DISPLAY AREA (MM) | O/A DIMENSIONS (W X H X D MM) | WEIGHT (KG) |
|---------------|-----------------|-------------------|-------------------------------|-------------|
| ALUMINIUM     | 540 X 952       | 540 X 917         | 545 X 978 X 540               | 11.3        |
| CHALKBOARD    | 540 X 952       | 540 X 917         | 545 X 978 X 540               | 11.7        |