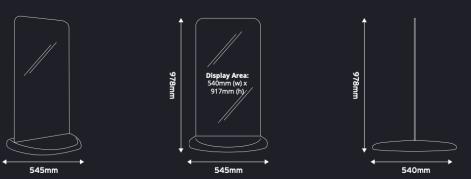

## **FEATURES:**

- Designed for long range visibility to grab attention.
- Large 540mm x 917mm display area.
- Aircraft grade 1.2mm aluminium panel ideal for screen/digital print or vinyl graphics.
- Unique patented wedge means assembly and disassembly in seconds with no tools required.
- Recycled PVC base provides great stability.
- Wind tested for maintenance free use whatever the weather.
- High Pressure Laminate chalkboard option also available.
- Opportunities for shaped and oversized panels for maximum impact.

## **DIMENSIONS:**

| PANEL OPTIONS | PANEL SIZE (MM) | DISPLAY AREA (MM) | O/A DIMENSIONS (W X H X D MM) | WEIGHT (KG) |
|---------------|-----------------|-------------------|-------------------------------|-------------|
| ALUMINIUM     | 540 X 952       | 540 X 917         | 545 X 978 X 540               | 11.3        |
| CHALKBOARD    | 540 X 952       | 540 X 917         | 545 X 978 X 540               | 11.7        |